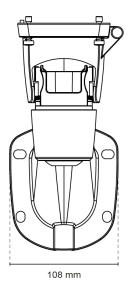

## DESCRIPTION

HSG04-Wall is an accessory for wall mounting the HSG04 or HSG05 fixed housings.

| Mechanical             |                             |
|------------------------|-----------------------------|
| Materials              | Aluminium                   |
| Dimensions (L x W x H) | 318 x 108 x 226 mm          |
| Pan angle              | 360°                        |
| Tilt angle             | -66.5° 0°                   |
| Color                  | White                       |
| Max. Load              | 10 kg                       |
| Weight                 | 1.05 kg                     |
| Ordering Information   |                             |
| HSG04-Wall             | Wall mount for HSG04, HSG05 |