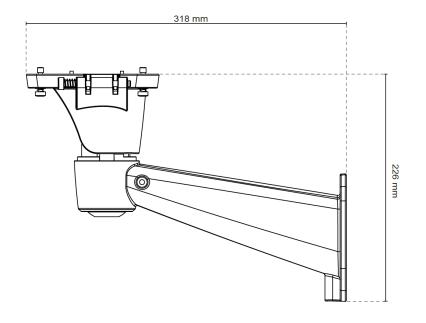

## DESCRIPTION

HSG04-Wall is an accessory for wall mounting the HSG04 or HSG05 fixed housings.

| Mechanical             |                             |
|------------------------|-----------------------------|
| Materials              | Aluminium                   |
| Dimensions (L x W x H) | 318 x 108 x 226 mm          |
| Pan angle              | 360°                        |
| Tilt angle             | -66.5° 0°                   |
| Color                  | White                       |
| Max. Load              | 10 kg                       |
| Weight                 | 1.05 kg                     |
| Ordering Information   |                             |
| HSG04-Wall             | Wall mount for HSG04, HSG05 |