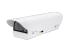

# HSG04-WALL

Wall mount for HSG04, HSG05

## DESCRIPTION

HSG04-Wall is an accessory for wall mounting the HSG04 or HSG05 fixed housings.

| Mechanical             |                             |
|------------------------|-----------------------------|
| Materials              | Aluminium                   |
| Dimensions (L x W x H) | 318 x 108 x 226 mm          |
| Pan angle              | 360°                        |
| Tilt angle             | -66.5° 0°                   |
| Color                  | White                       |
| Max. Load              | 10 kg                       |
| Weight                 | 1.05 kg                     |
| Ordering Information   |                             |
| HSG04-Wall             | Wall mount for HSG04, HSG05 |

Outdoor Wiper housing for a fixed box camera

Outdoor fixed housing, 90-260VAC

HSG04

HSG05