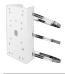

# HSG04-WALL

Wall mount for HSG04, HSG05

## DESCRIPTION

HSG04-Wall is an accessory for wall mounting the HSG04 or HSG05 fixed housings.

| Mechanical             |                             |
|------------------------|-----------------------------|
| Materials              | Aluminium                   |
| Dimensions (L x W x H) | 318 x 108 x 226 mm          |
| Pan angle              | 360°                        |
| Tilt angle             | -66.5° 0°                   |
| Color                  | White                       |
| Max. Load              | 10 kg                       |
| Weight                 | 1.05 kg                     |
| Ordering Information   |                             |
| HSG04-Wall             | Wall mount for HSG04, HSG05 |