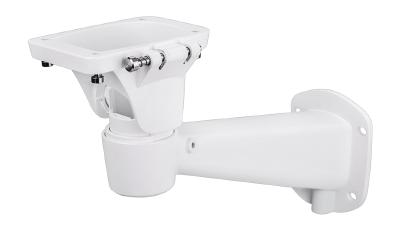

# HSG04-WALL

Wall mount for HSG04, HSG05

## DESCRIPTION

HSG04-Wall is an accessory for wall mounting the HSG04 or HSG05 fixed housings.

| Mechanical             |                             |
|------------------------|-----------------------------|
| Materials              | Aluminium                   |
| Dimensions (L x W x H) | 318 x 108 x 226 mm          |
| Pan angle              | 360°                        |
| Tilt angle             | -66.5° 0°                   |
| Color                  | White                       |
| Max. Load              | 10 kg                       |
| Weight                 | 1.05 kg                     |
| Ordering Information   |                             |
| HSG04-Wall             | Wall mount for HSG04, HSG05 |