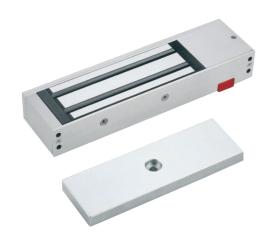

# **IGEM 5700**

# ELECTROMAGNETIC LOCK - Q MAG MAGNET

### Mega-LED:

- This exclusive and patented electromagnet is equipped with a potent Mega-LED, that facilitates the control of the door status at a long distance.

### Security, Quality and Design:

- IGEM 5700 is a unique and highly reliable electromagnet, resistant to any corrosion, a guarantee for security.
- Finished in extruded aluminium, with a robust design, the quality of its materials ensures the maximum strenght without any residual magnetism.

#### **FEATURES** -

- Exclusive design.
- Long distance visibility thanks to its built-in Mega-LED
- Corrosion proof tested: ISO 9027, ASTM B-11790
- No residual magnetism Spring push button (repulsor) not useless on armature plate for magnet release
- Built-in MOV surge protection