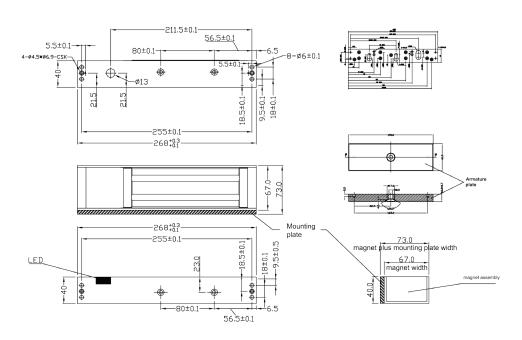

### **SPECIFICATIONS**

- Mounting: Surface

- Holding force: 5400N / 540kgf

- Voltage: 12/24V DC

- Current: 500 / 250 mA

- Locking monitoring: Large L shaped LED + Relay

- Dimensions: 268 x 73 x 48 mm

- Weight: 4 kgs

## **DIMENSIONS**