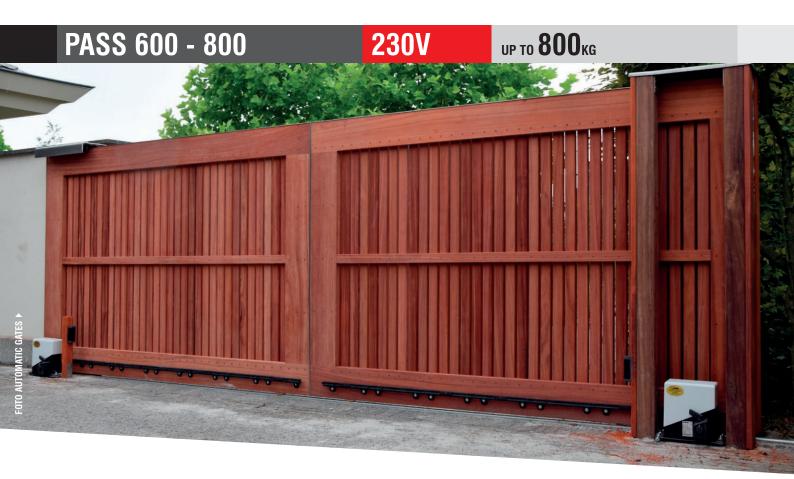

### SLIDING GATES SYSTEMS.

# PASS 600 - 800

## **230V**

Irreversible electromechanical gearmotor in 230Vac for sliding gates of medium size and weight (up to 800 Kg), for residential and heavy use.