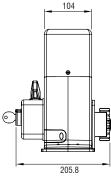

#### DIMENSIONS

(f) 💿 🕑 🕩 (in

**GI.BI.DI. S.r.I.** Via Abetone Brennero, 177/B 46025 Poggio Rusco (MN) - ITALY Tel. +39.0386.52.20.11 Fax +39.0386.52.20.31 info@gibidi.com

www.gibidi.com