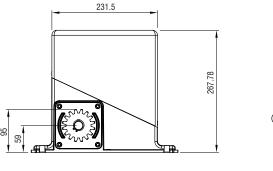

#### DIMENSIONS

(f) 💿 🕑 🕩 (in

**GI.BI.DI. S.r.I.** Via Abetone Brennero, 177/B 46025 Poggio Rusco (MN) - ITALY Tel. +39.0386.52.20.11 Fax +39.0386.52.20.31 info@gibidi.com

www.gibidi.com