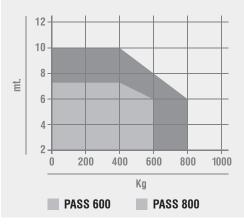

#### **APPLICATION DIAGRAM**

#### **TECHNICAL FEATURES**

|                       | PASS 600               | PASS 800              |
|-----------------------|------------------------|-----------------------|
| Type of use           | HEAVY DUTY/RESIDENTIAL | HEAVY DUTY            |
| Frequency of use      | 60%                    | 40%                   |
| Motor power supply    | 230 Vac - 50/60 Hz     | 230 Vac - 50/60 Hz    |
| Absorbed power        | 350W                   | 400W                  |
| Protection degree     | IP55                   | IP55                  |
| Gate speed            | 160 mm/s - Z = 16 M 4  | 160 mm/s - Z = 16 M 4 |
| Max torque            | 20 Nm                  | 24 Nm                 |
| Adjustable torque     | ELECTRONIC             | MECHANICAL/ELECTRONIC |
| Adjustable speed      | YES                    | YES                   |
| Max gate weight       | 600 Kg                 | 800 Kg                |
| Operating temperature | -20°C +60°C            | -20°C +60°C           |
| Thermal switch        | 140°C                  | 140°C                 |
| Type of lubrication   | OIL GBD PH-01          | OIL GBD PH-01         |
| Weight of the unit    | 11 Kg                  | 12 Kg                 |